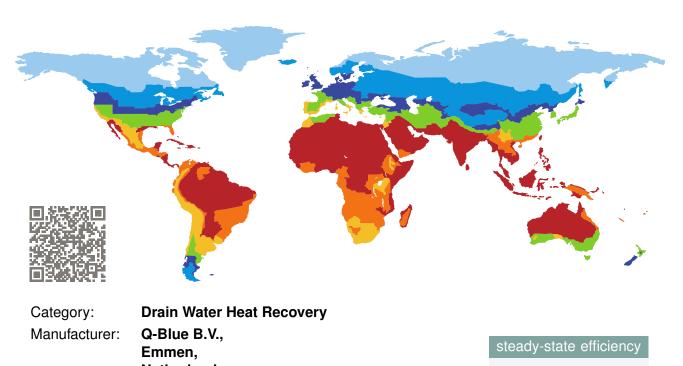

## CERTIFICATE

**Certified Passive House Component** Component-ID 1045sr03 valid until 31st December 2017 Passive House Institute Dr. Wolfgang Feist 64283 Darmstadt Germany

Netherlands
Product name: Showersave QB1-21C

## This certificate was awarded based on the following criteria:

Tested under standard boundary conditions<sup>1</sup> the system reduces the useful energy demand for shower by

$$56\% \geq 30\%$$

 $^1$ Balanced flow rates, cold water temperature 10 °C, Temperature at shower head 40 °C, waste water temperature 35 °C, negligible pipe length, shower time 6 min, flow rate 8 l/min

phD

phE

phC phB phA phA+ C